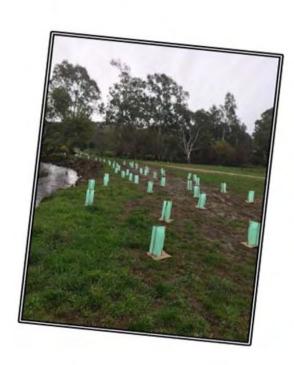

# 2019-20 IN PICTURES

A tribute to our Volunteer Army

Buckland River in-stream and riparian restoration. Part of the ATF Volunteer Army

Macalister River "Tree for Trout" riparian restoration and stocking. Great fun had by all.

Nariel River "Trees for Trout' riparian repair. A great family day for a great cause!

Ribicon River - Christies Lane riparian renewal

These are just some of the projects achieved with great support from the ATF Volunteer Army! Stay tuned when the restrictions ease for many more projects to assist in creating healthy waterways for healthy fish