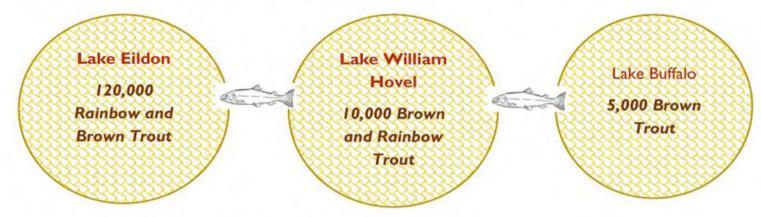

### STOCKING PROGRAM

The ATF have been involved in 17 stocking trips since Feb 2020. Apart from assisting in the stocking of native fish in a number of major lakes and streams, we have also assisted in significant stockings of trout. Major trout stockings of impoundments include:

Major river stocking trials in wild trout streams include:

The ATF also played a major role with the VFA in sourcing, acquiring and translocation of 25,000 wild brown trout ova sourced from NSW Fisheries for a trial recovery stocking of the wild trout population in Nariel Creek following the 2019-20 bushfires.