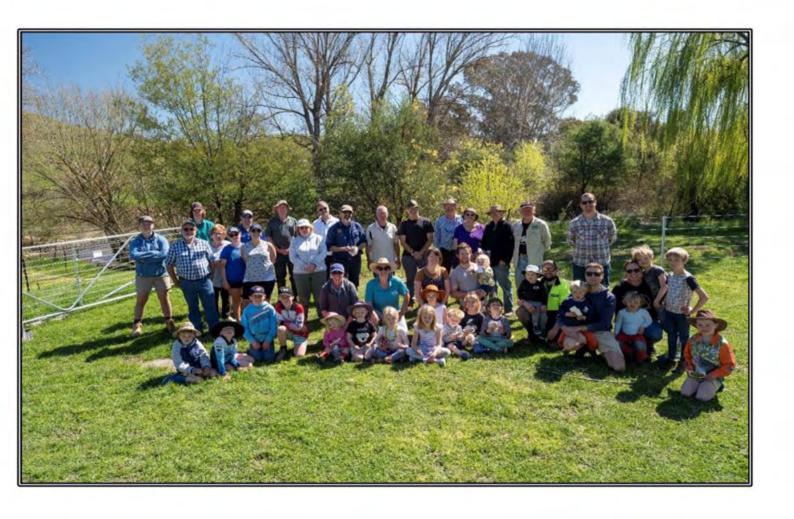

# 2019-20 IN PICTURES

A tribute to our Volunteer Army

Buckland River in-stream and riparian restoration. Part of the ATF Volunteer Army

Macalister River "Tree for Trout" riparian restoration and stocking. Great fun had by all.

Nariel River "Trees for Trout' riparian repair. A great family day for a great cause!

Ribicon River - Christies Lane riparian renewal

These are just some of the projects achieved with great support from the ATF Volunteer Army! Stay tuned when the restrictions ease for many more projects to assist in creating healthy waterways for healthy fish