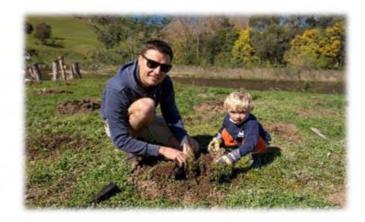

# 2019-20 IN PICTURES

A tribute to our Volunteer Army

Buckland River in-stream and riparian restoration. Part of the ATF Volunteer Army

Macalister River "Tree for Trout" riparian restoration and stocking. Great fun had by all.

Nariel River "Trees for Trout' riparian repair. A great family day for a great cause!

Ribicon River - Christies Lane riparian renewal

These are just some of the projects achieved with great support from the ATF Volunteer Army! Stay tuned when the restrictions ease for many more projects to assist in creating healthy waterways for healthy fish