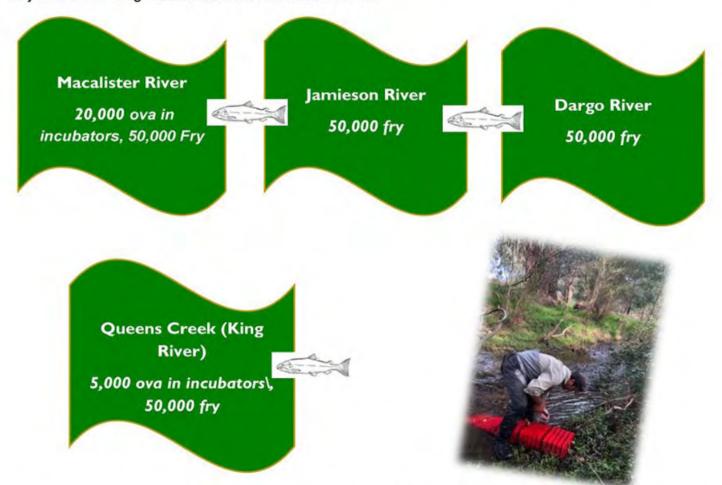

### STOCKING PROGRAM

The ATF have been involved in 17 stocking trips since Feb 2020. Apart from assisting in the stocking of native fish in a number of major lakes and streams, we have also assisted in significant stockings of trout. Major trout stockings of impoundments include:

Major river stocking trials in wild trout streams include:

The ATF also played a major role with the VFA in sourcing, acquiring and translocation of 25,000 wild brown trout ova sourced from NSW Fisheries for a trial recovery stocking of the wild trout population in Nariel Creek following the 2019-20 bushfires.