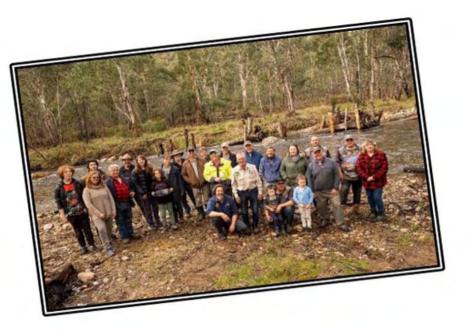

# 2019-20 IN PICTURES

A tribute to our Volunteer Army

Buckland River in-stream and riparian restoration. Part of the ATF Volunteer Army

Macalister River "Tree for Trout" riparian restoration and stocking. Great fun had by all.

Nariel River "Trees for Trout' riparian repair. A great family day for a great cause!

Ribicon River - Christies Lane riparian renewal

These are just some of the projects achieved with great support from the ATF Volunteer Army! Stay tuned when the restrictions ease for many more projects to assist in creating healthy waterways for healthy fish