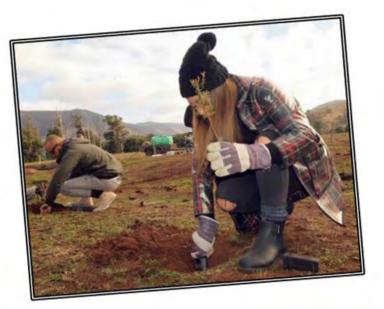

# 2019-20 IN PICTURES

A tribute to our Volunteer Army

Buckland River in-stream and riparian restoration. Part of the ATF Volunteer Army

Macalister River "Tree for Trout" riparian restoration and stocking. Great fun had by all.

Nariel River "Trees for Trout' riparian repair. A great family day for a great cause!

Ribicon River - Christies Lane riparian renewal

These are just some of the projects achieved with great support from the ATF Volunteer Army! Stay tuned when the restrictions ease for many more projects to assist in creating healthy waterways for healthy fish