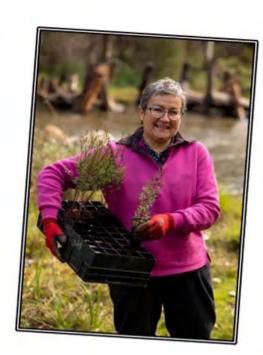

# 2019-20 IN PICTURES

A tribute to our Volunteer Army

Buckland River in-stream and riparian restoration. Part of the ATF Volunteer Army

Macalister River "Tree for Trout" riparian restoration and stocking. Great fun had by all.

Nariel River "Trees for Trout' riparian repair. A great family day for a great cause!

Ribicon River - Christies Lane riparian renewal

These are just some of the projects achieved with great support from the ATF Volunteer Army! Stay tuned when the restrictions ease for many more projects to assist in creating healthy waterways for healthy fish