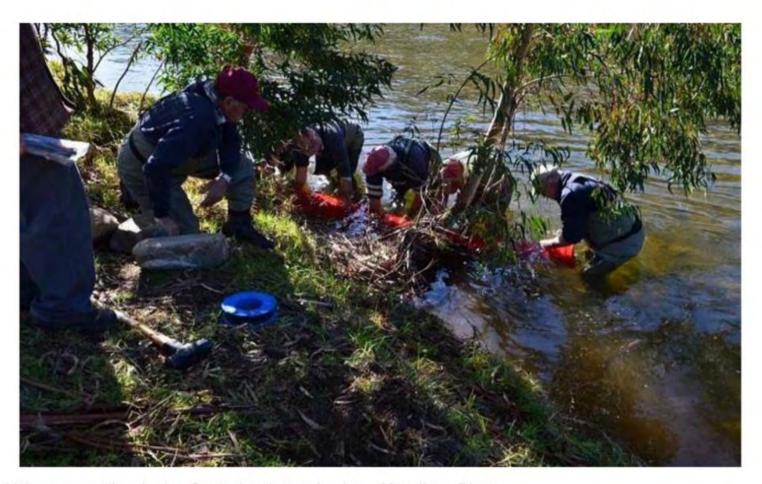

Volunteers setting Jordan Scotty incubators in place, Macalister River

- Buckland River in-stream and riparian restoration with volunteers;
   project management by the ATF and NECMA and funded by an RFL grant to the ATF.
- Steavenson River riparian restoration with GBCMA & volunteers. ATF also provided 4 stiles to enhance angler access, compliments of VFA.
- Macalister River riparian restoration with WGCMA & volunteers.
- Nariel Creek riparian restoration with NECMA & volunteers.
- Rubicon River weed removal, rock revetment and riparian works with GBCMA. Funded by ATF via the VFA T1M Better Fishing Fund. ATF also provided 4 stiles to enhance angler access; compliments of VFA.