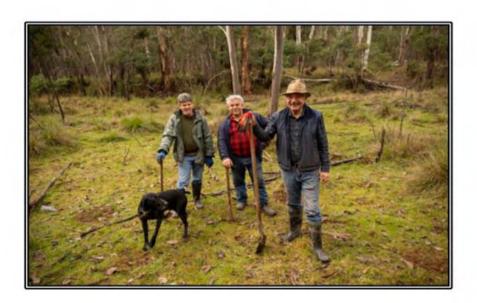

# 2019-20 IN PICTURES

A tribute to our Volunteer Army

Buckland River in-stream and riparian restoration. Part of the ATF Volunteer Army

Macalister River "Tree for Trout" riparian restoration and stocking. Great fun had by all.

Nariel River "Trees for Trout' riparian repair. A great family day for a great cause!

Ribicon River - Christies Lane riparian renewal

These are just some of the projects achieved with great support from the ATF Volunteer Army! Stay tuned when the restrictions ease for many more projects to assist in creating healthy waterways for healthy fish