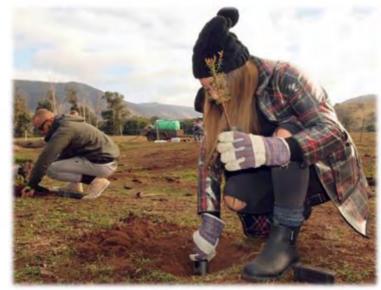

### Environmental enhancement projects:

We have estimated that the ATF

Committee and our members and volunteers have contributed approx.

5,000 in-kind hours working on environmental habitat restoration and regeneration projects during the year. This figure would have been higher if we hadn't cancelled two large projects involving planting of 5,000 native trees in May & June because of COVID-19. We have a list of approx. 80 proposed habitat and access enhancement and access projects for consideration resulting from the regional habitat workshops held

# 2019-20 IN PICTURES

A tribute to our Volunteer Army

Buckland River in-stream and riparian restoration. Part of the ATF Volunteer Army

Macalister River "Tree for Trout" riparian restoration and stocking. Great fun had by all.

Nariel River "Trees for Trout' riparian repair. A great family day for a great cause!

Ribicon River - Christies Lane riparian renewal

These are just some of the projects achieved with great support from the ATF Volunteer Army! Stay tuned when the restrictions ease for many more projects to assist in creating healthy waterways for healthy fish