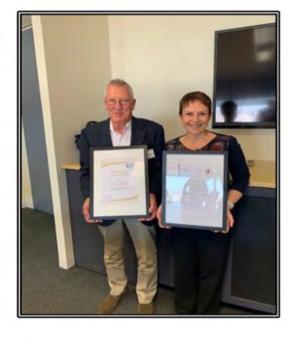

### **AWARDS**

The ATF were privileged to receive a number of awards and nominations over 2019-20 for conservation activities in our streams and waterways. Our President, Terry George, in 2019, on behalf of our committee and passionate volunteers, accepted an award from Minister Jaala Pulford for what was described as a remarkable contribution to fishing and conservation. At the same time, Terry accepted from the Victorian Fisheries Authority, a Certificate of Appreciation for outstanding service to recreational fishing in Victoria.

During the year it was also pleasing to note that the ATF was nominated by our peers for Environmental Awards to the Victorian Landcare and the River Basin Management Authorities.

Terry George, President of the ATF receives a conservation award from Minister Pulford