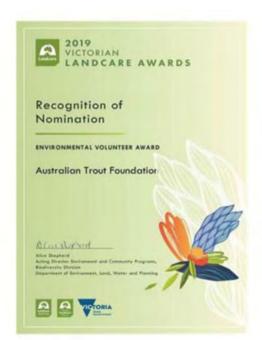

During the year it was also pleasing to note that the ATF was nominated by our peers for Environmental Awards to the Victorian Landcare and the River Basin Management Authorities.

Terry George, President of the ATF receives a conservation award from Minister Pulford

Landcare recognition of nomination certificate presented to the ATF

Landcare Awards Ceremony