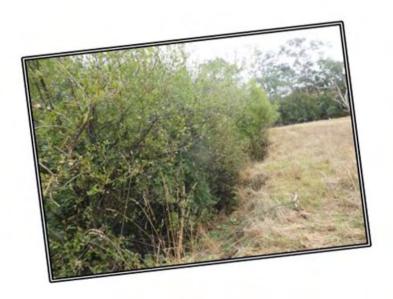

# HABITAT – RESTORING THE HEALTH OF OUR WATERWAYS AND RIPARIAN SURROUNDS

For some years now the ATF have been pursuing a policy of taking care of the environment that allows the fishery to better respond to some of the challenges it faces. This has been as response to research presented at the VFA Talk Wild Trout Conferences, particularly that of Dr. John Morrongiello from Melbourne University and Dr Jarod Lyon from ARI. This research has suggested that climate change has seen a warming of global temperatures with all indications this will continue for some time. Unshaded streams, lower rainfall and lower stream flows, denuded riparian zones (zones alongside rivers and streams), stock access and poor stock effluent management and removal of instream habitat all contribute to a degrading of the quality of the natural environment upon which all fish species depend.

To answer these challengers the ATF has embarked on an extensive habitat and riparian restoration program. This program has been led by local anglers through habitat workshops conducted by a partnership of the ATF, VFA, DELWP, ARI & VFFH & F in three localities across the state. These include North East, Metro and East Gippsand. A fourth, to be conducted in Western Victoria will occur when COVID-19 restrictions are eased. Projects undertaken in the last few years include:

- Buckland River in-stream and riparian restoration with volunteers;
   project management by the ATF and NECMA and funded by an RFL grant to the ATF.
- Steavenson River riparian restoration with GBCMA & volunteers. ATF also provided 4 stiles to enhance angler access, compliments of VFA.
- Macalister River riparian restoration with WGCMA & volunteers.
- Nariel Creek riparian restoration with NECMA & volunteers.
- Rubicon River weed removal, rock revetment and riparian works with GBCMA. Funded by ATF via the VFA T1M Better Fishing Fund. ATF also provided 4 stiles to enhance angler access; compliments of VFA.