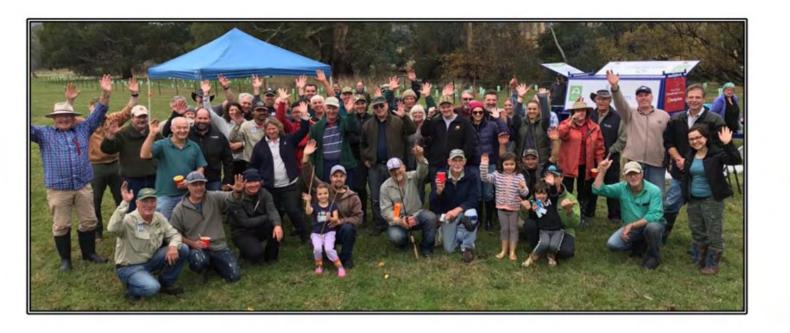

# 2019-20 IN PICTURES

A tribute to our Volunteer Army

Buckland River in-stream and riparian restoration. Part of the ATF Volunteer Army

Macalister River "Tree for Trout" riparian restoration and stocking. Great fun had by all.

Nariel River "Trees for Trout' riparian repair. A great family day for a great cause!

Ribicon River - Christies Lane riparian renewal

These are just some of the projects achieved with great support from the ATF Volunteer Army! Stay tuned when the restrictions ease for many more projects to assist in creating healthy waterways for healthy fish