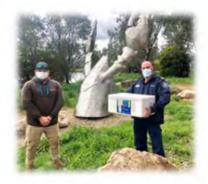

Major river stocking trials in wild trout streams include:

The ATF also played a major role with the VFA in sourcing, acquiring and translocation of 25,000 wild brown trout ova sourced from NSW Fisheries for a trial recovery stocking of the wild trout population in Nariel Creek following the 2019-20 bushfires.