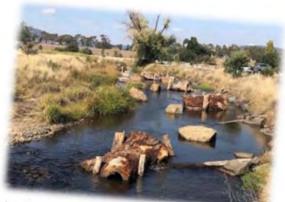

# HABITAT – RESTORING THE HEALTH OF OUR WATERWAYS AND RIPARIAN SURROUNDS

For some years now the ATF have been pursuing a policy of taking care of the environment that allows the fishery to better respond to some of the challenges it faces. This has been as response to research presented at the VFA Talk Wild Trout Conferences, particularly that of Dr. John Morrongiello from Melbourne University and Dr Jarod Lyon from ARI. This research has suggested that climate change has seen a warming of global temperatures with all indications this will continue for some time. Unshaded streams, lower rainfall and lower stream flows, denuded riparian zones (zones alongside rivers and streams), stock access and poor stock effluent management and removal of instream habitat all contribute to a degrading of the quality of the natural environment upon which all fish species depend.

To answer these challengers the ATF has embarked on an extensive habitat and riparian restoration program. This program has been led by local anglers through habitat workshops conducted by a partnership of the ATF, VFA, DELWP, ARI & VFFH & F in three localities across the state. These include North East, Metro and East Gippsand. A fourth, to be conducted in Western Victoria will occur when COVID-19 restrictions are eased. Projects undertaken in the last few years include:

- Buckland River in-stream and riparian restoration with volunteers;
   project management by the ATF and NECMA and funded by an RFL grant to the ATF.
- Steavenson River riparian restoration with GBCMA & volunteers. ATF also provided 4 stiles to enhance angler access, compliments of VFA.
- Macalister River riparian restoration with WGCMA & volunteers.
- Nariel Creek riparian restoration with NECMA & volunteers.
- Rubicon River weed removal, rock revetment and riparian works with GBCMA. Funded by ATF via the VFA T1M Better Fishing Fund. ATF also provided 4 stiles to enhance angler access; compliments of VFA.