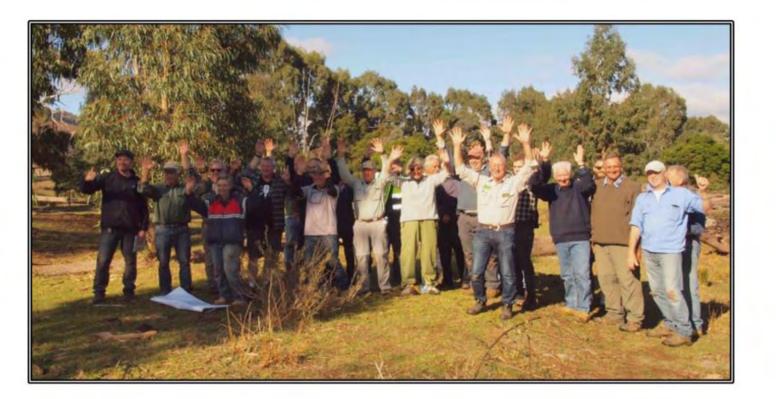

# 2019-20 IN PICTURES

A tribute to our Volunteer Army

Buckland River in-stream and riparian restoration. Part of the ATF Volunteer Army

Macalister River "Tree for Trout" riparian restoration and stocking. Great fun had by all.

Nariel River "Trees for Trout' riparian repair. A great family day for a great cause!

Ribicon River - Christies Lane riparian renewal

These are just some of the projects achieved with great support from the ATF Volunteer Army! Stay tuned when the restrictions ease for many more projects to assist in creating healthy waterways for healthy fish