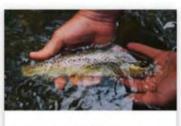

### STOCKING PROGRAM

The ATF have been involved in 17 stocking trips since Feb 2020. Apart from assisting in the stocking of native fish in a number of major lakes and streams, we have also assisted in significant stockings of trout. Major trout stockings of impoundments include:

Major river stocking trials in wild trout streams include:

The ATF also played a major role with the VFA in sourcing, acquiring and translocation of 25,000 wild brown trout ova sourced from NSW Fisheries for a trial recovery stocking of the wild trout population in Nariel Creek following the 2019-20 bushfires.